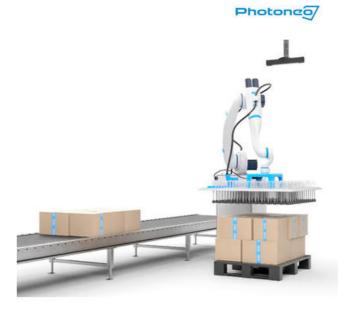

## PHOTONEO LAYERPICK MODULE

Delayering software

VC-SWDL-DELAY LayerPick module (Delayering)

- An extension of locator studio
- Picking by whole layers
- User-defined and robot interface supported
- Ideal for automated logistics and warehouse operations
- Fast image acquisition

## PRODUCT DESCRIPTION

The primary objective in all logistics applications is achieving high speed. Opting for whole layer picking can greatly enhance the efficiency of handling goods. Photoneo Delayering enables swift retrieval of any top layer, irrespective of the goods or pallet dimensions. It supports user-defined settings and robot interfaces, streamlining the automation of logistics and warehouse operations like never before.